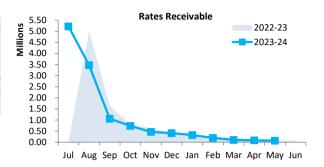

Outstanding rates are tracking well and have recovered 98.3% to date.

General debtor is \$200,227 with no major outstanding debts to follow up.

The monthly financial reports include the accompanying Local Government special purpose financial statements for the Shire of Lake Grace, which comprises the Statement of Financial Activity (by Statutory Reporting Program), a summary of significant accounting policies and other explanatory notes for the period ending 30 April 2024. The financial