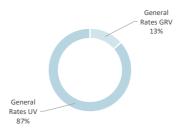

ified area rates |               |            | 0           | 141,659   | 0            | 141,659   | 142,906   | 0            | 142,906   |
| Total                      |               |            |             |           |              | 5,141,182 |           |              | 5,146,845 |

#### **KEY INFORMATION**

Prepaid rates are, until the taxable event for the rates has occurred, refundable at the request of the ratepayer. Rates received in advance give rise to a financial liability. On 1 July 2 the prepaid rates were recognised as a financial asset and a related amount was recognised as a financial liability and no income was recognised. When the taxable event occurs the financial liability is extinguished and income recognised for the prepaid rates that have not been refunded.





#### 11 BORROWINGS

#### **Repayments - borrowings**

|                                   |          |             |        |        | Princ     | cipal     | Princ     | ipal      | Inter    | est      |
|-----------------------------------|----------|-------------|--------|--------|-----------|-----------|-----------|-----------|----------|----------|
| Information on borrowings         |          |             | New Lo | oans   | Repayı    | ments     | Outsta    | nding     | Repayr   | nents    |
| Particulars                       | Loan No. | 1 July 2023 | Actual | Budget | Actual    | Budget    | Actual    | Budget    | Actual   | Budget   |
|                                   |          | \$          | \$     | \$     | \$        | \$        | \$        | \$        | \$       |