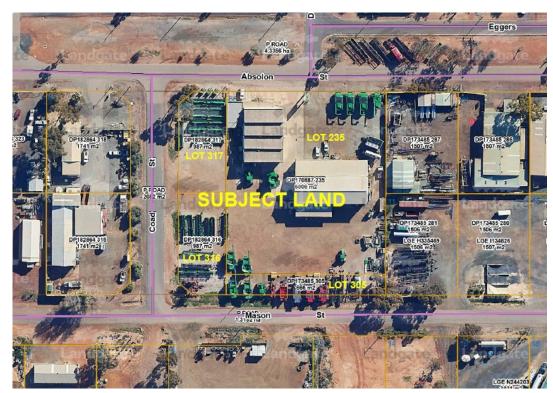

#### 9.1 PLANNING

9.1.1 DEVELOPMENT APPLICATION – PROPOSED NEW WORKSHOP BUILDING & ASSOCIATED IMPROVEMENTS ON LOTS 235 & 317 (NOS.66 & 64) ABSOLON STREET AND LOTS 316 & 305 (NOS.7 & 9) MASON STREET, LAKE GRACE

| Applicant:              | Wheatbelt Steel Pty Ltd on behalf of AFGRI Equipment Australia |
|-------------------------|----------------------------------------------------------------|
|                         | Pty Ltd (Landowner)                                            |
| File No.:               | A3544                                                          |
| Attachments:            | Development Application documentation and plans                |
| Author:                 | Mr Joe Douglas – Town Planner                                  |
| Disclosure of Interest: | Nil                                                            |
| Date of Report:         | 12 June 2024                                                   |
| Senior Officer:         | Mr Alan George – Chief Executive Officer                       |

#### <u>Summary</u>

This report recommends that Council grant conditional approval to a development application received from Wheatbelt Steel Pty Ltd on behalf of AFGRI Equipment Australia Pty Ltd (Landowner) for the construction of a proposed new workshop building and various associated improvements on Lots 235 & 317 (Nos.66 & 64) Absolon Street and Lots 316 & 305 (Nos.7 & 9) Mason Street, Lake Grace to support the continued use of the land for industrial purposes (i.e. agricultural machinery dealership).

#### Background

Wheatbelt Steel Pty Ltd on behalf of AFGRI Equipment Australia Pty Ltd (Landowner) have submitted a development application requesting Council's approval for the construction of a proposed new 2,498m² steel framed and zincalume clad workshop building and various associated improvements on Lots 235 & 317 (Nos.66 & 64) Absolon Street and Lots 316 & 305 (Nos.7 & 9) Mason Street, Lake Grace to support the continued use of the land for industrial purposes (i.e. agricultural machinery dealership).

The proposed new workshop building will replace an existing steel framed, zincalume clad workshop building previously constructed on Lot 235 that is proposed to be demolished in its entirety. The new workshop building will be used for agricultural machinery maintenance and repair purposes, including the storage of equipment and parts. Other additions, improvements and upgrades proposed include the installation of new 60,000 litre rainwater tanks for stormwater drainage management purposes, six (6) new on-site parking bays including driveway access thereto, a new open washdown bay, and new landscaping in select locations along the subject land's street frontages.

A full copy of the development application received, including supporting documentation and plans, is provided in Attachment 1.

All lots forming part of the application are located in a designated industrial precinct in the south-eastern part of the Lake Grace townsite and comprise a total combined area of approximately 8,646m². The combined landholding is gently sloping from north to south, has been cleared of all native vegetation and has direct frontage and access to Absolon Street along its northern boundary, Coad Street along is western boundary and Mason Street along its southern boundary, all of which are sealed and drained local roads under the care, control and management of the Shire.

Immediately adjoining and other nearby land uses are broadly described as follows:

- North: Absolon Street, Dunham Street and Eggers Place road reserves and low density residential development beyond;
- South: Mason Street road reserve with light industrial development and Crown Reserve
   29770 beyond which is vested in the Shire for stormwater drainage purposes; and
- East & West: Industrial development comprising a range of general, light and service-type industrial uses.

Location & Lot Configuration Plan (Source: Landgate 2024)