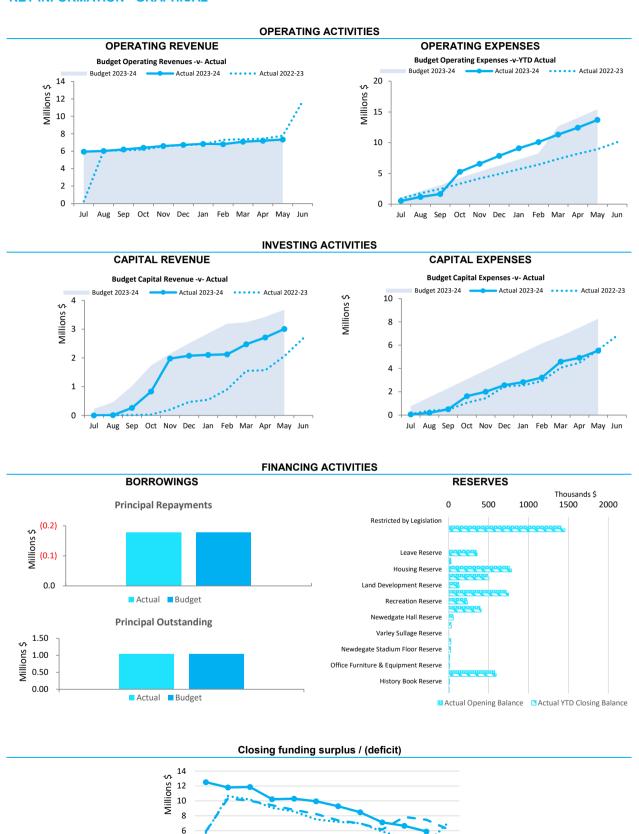

### Comment

As at 30 April 2024, operating revenue is over the target by \$66,691 (0.93%), mainly due to Other Revenue – Sales of steel scrap from Shire's tips for \$35,328 and unbudgeted State Library of WA (TDI) Grant and DFES (MAF) Grant – total of \$12,500.

Operating expenditure is below YTD budget by \$1,598,938 (11.38%), mainly due to Materials and contracts being down due to delays in operating jobs. Employee costs are slightly below the budget threshold due to vacancies in the infrastructure department. Utility charges are below the budget due to decrease in water and power demand.

Capital revenue is below the target by \$715,331 (20.88%). Some of "Local Roads & Community" and "Drought & Community" projects are not yet finalised, funds will be recognised later in the financial year.

Capital expenses are below the target by \$1,885,431 (46.05%) due to a portion of Capital projects not being initiated as yet (43.5%) or in an early stage of completion.

Cash at bank is slightly higher than the corresponding period last year, an investment agreement for 2 term deposits with Commonwealth Bank is in place (\$8,167,176), as well as Overnight Cash Deposit with WA Treasury Corporation for \$3,402,093.