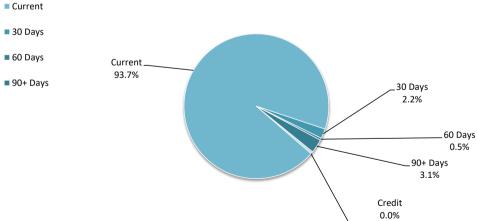

Outstanding rates are tracking well and have recovered 98.3% to date.

General debtor is \$200,227 with no major outstanding debts to follow up.

The monthly financial reports include the accompanying Local Government special purpose financial statements for the Shire of Lake Grace, which comprises the Statement of Financial Activity (by Statutory Reporting Program), a summary of significant accounting policies and other explanatory notes for the period ending 30 April 2024. The financial