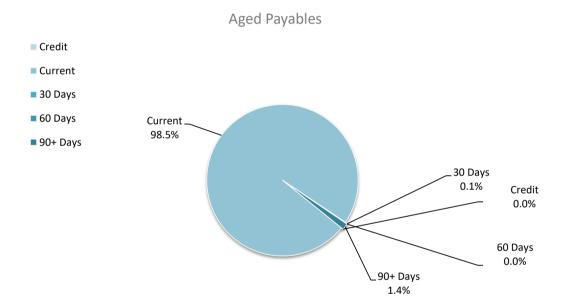

#### Financial Implications

The list of creditors paid for the month of March 2024 from the Municipal Account Total \$605,475.30

#### **RECOMMENDATION / RESOLUTION**

RESOLUTION 13851

Moved: Cr Chappell Seconded: Cr Kuchling

That Council ratify the list of payments totalling \$605,475.30 as presented for the month of March 2024 incorporating:

| Payment Method             | Cheque/EFT/DD Number  | Amount       |
|----------------------------|-----------------------|--------------|
| Electronic Funds Transfers | EFT26220 - EFT26336   | \$545,133.34 |
| Municipal Account Cheques  | 37116 - 37118         | \$291.84     |
| Direct Debits              | DD10890.1 – DD10905.2 | \$54,694.59  |
| Credit Cards               | DD10905.1             | \$1424.66    |
| Fuel Cards                 | EFT26241 & EFT26294   | \$3,930.87   |
|                            | TOTAL                 | \$605,475.30 |