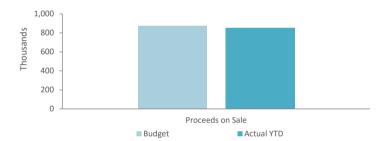

Capital revenue is below the target by \$760,980 (23.51%). Some of "Local Roads & Community" and "Drought & Community" projects are not yet finalised, funds will be recognised later in the financial year.