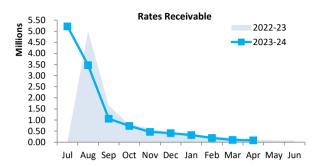

Outstanding rates are tracking well and have recovered 98.0% to date.

General debtor is \$147,404 with no major outstanding debts to follow up.

The monthly financial reports include the accompanying Local Government special purpose financial statements for the Shire of Lake Grace, which comprises the Statement of Financial Activity (by Statutory Reporting Program), a summary of significant accounting policies and other explanatory notes for the period ending 31 March 2024. The financial statements have been compiled to meet compliance with the Local Government Act 1995 and associated regulations.