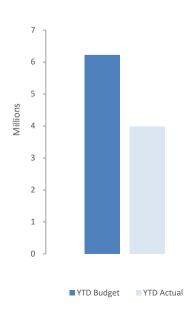

#### Comment

As at 31 March 2024, operating revenue is over the target by \$56,161 (0.80%), mainly due to Other Revenue – Sales of steel scrap from Shire's tips for \$35,328.

Operating expenditure is below YTD budget by \$1,343,230 (10.60%), mainly due to Materials and contracts being down due to delays in operating jobs. Employee costs are slightly below the budget threshold due to vacancies in the infrastructure. Utility charges are below the budget due to a decrease in water and power demand.