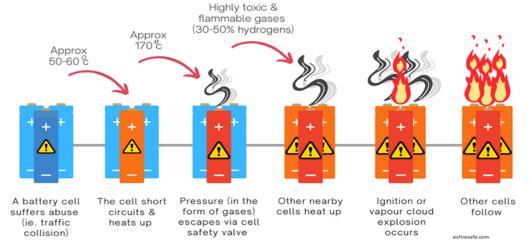

elpful video: Keeping Safe in a Storm.

#### Recent incidents within the Region

There have been a number of recent incidents within the region for note of the LEMC and consideration to agency response and preparedness.

- <u>Severe Weather Event</u> as discussed previously the need for alternate communications and power options is essential.
- <u>Structure fires</u> of which we have had two concerns;
  - Fires lit for the first time of the year (working smoke alarms are essential)





#### **Lake Grace LEMC Report**

09 May 2024

Li-ion batteries both involved in fires and as a source of due to Thermal runaway.
 Thermal runaway is when the Li-ion cell enters an uncontrollable, self-heating state and is one of the primary risks related to Li-ion batteries. See diagram below for example:



Another great source of information for agencies to this hazard is: https://www.evfiresafe.com/

 <u>Road Crash</u> – with changing weather and conditions. We support WAPOL in this Hazard but it is significant on our training calendar with RCR courses running in nearby towns and a full complement of crew available at Lake Grace VFRS. Being conscious though like all volunteer groups daytime availability and the distance for back up units to arrive present challenges.

#### **Upcoming Events**

<u>Newdegate Field Day Sept 2024</u>: Partnering with the Shire of Lake Grace Display from a community preparedness perspective but aware of the influx of roadway movements.

<u>CESM</u> – Following Matt's promotion I am involved with the shires in interviews for this role and we have some strong ap