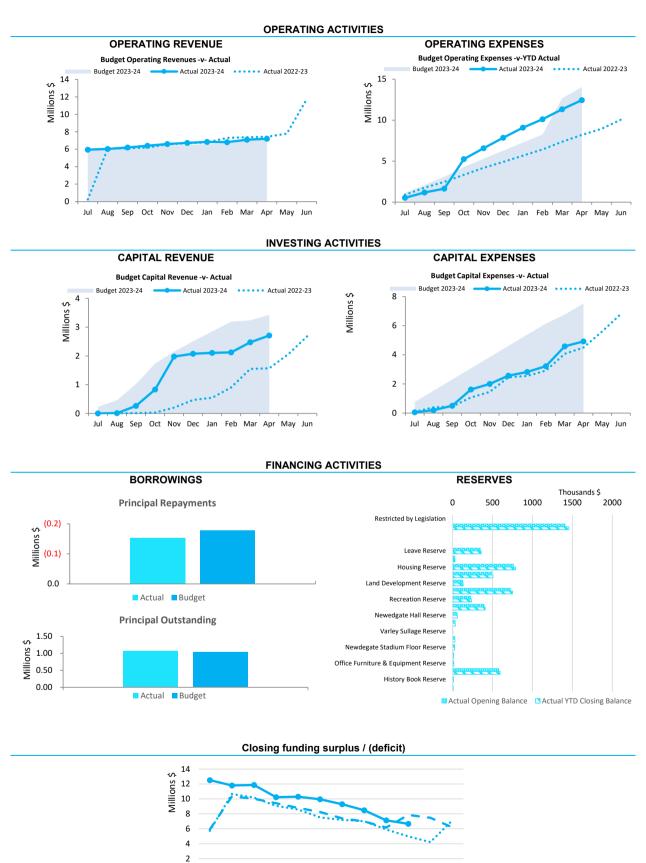

#### Comment

As at 31 March 2024, operating revenue is over the target by \$56,161 (0.80%), mainly due to Other Revenue – Sales of steel scrap from Shire's tips for \$35,328.

Operating expenditure is below YTD budget by \$1,343,230 (10.60%), mainly due to Materials and contracts being down due to delays in operating jobs. Employee costs are slightly below the budget threshold due to vacancies in the infrastructure. Utility charges are below the budget due to a decrease in water and power demand.

Capital revenue is below the target by \$760,980 (23.51%). Some of "Local Roads & Community" and "Drought & Community" projects are not yet finalised, funds will be recognised later in the financial year.

Capital expenses are below the target by \$1,424,286 (40.30%) due to a portion of Capital projects not being initiated as yet (46%) or in an early stage of completion.

Cash at bank is slightly higher than the corresponding period last year, an investment agreement for 2 term deposits with Commonwealth Bank is in place (\$8,167,176), as well as Overnight Cash Deposit with WA Treasury Corporation for \$4,488,995.

Outstanding rates are tracking well and have recovered 98.0% to date.

General debtor is \$147,404 with no major outstanding debts to follow up.

The monthly financial reports include the accompanying Local Government special purpose financial statements for the Shire of Lake Grace, which comprises the Statement of Financial Activity (by Statutory Reporting Program), a summary of significant accounting policies and other explanatory notes for the period ending 31 March 2024. The financial statements have been compiled to meet compliance with the Local Government Act 1995 and associated regulations.