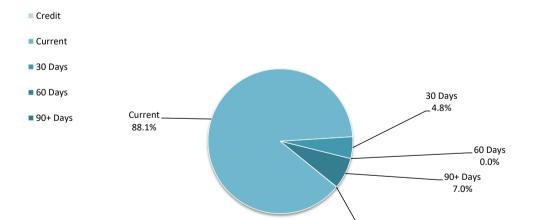

Outstanding rates are tracking well and have recovered 98.0% to date.

General debtor is \$147,404 with no major outstanding debts to follow up.

The monthly financial reports include the accompanying Local Government special purpose financial statements for the Shire of Lake Grace, which comprises the Statement of Financial Activity (by Statutory Reporting Program), a summary of significant accounting policies and other explanatory notes for the period ending 31 March 2024. The financial statements have been compiled to meet compliance with the Local Government Act 1995 and associated regulations.